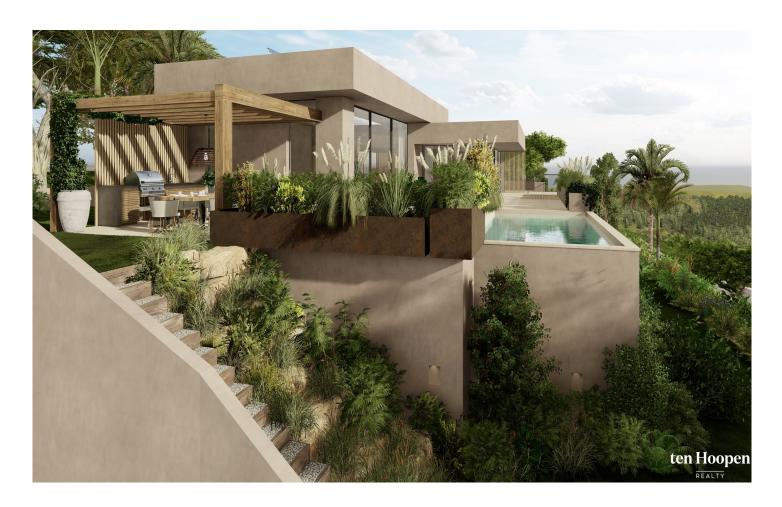

## Bespoke Turnkey Villas with Infinity Pool, Silves

This project offers 8 luxurious, bespoke turnkey villas located in Silves. The plots offer stunning views, with plots 1 to 3 having interior countryside views and plots 4 to 8 featuring South East countryside views and distant ocean views. The sizes of the plots range from 835m2 to 1620m2, with the maximum construction area varying from plot to plot between 270m2 and 503m2.