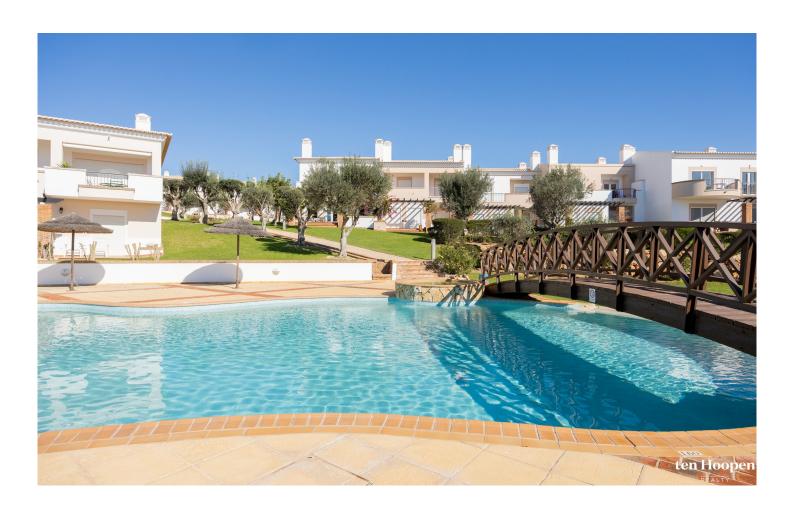

## Townhouse with Pool Views in Algarve Countryside

Ref.: V1144 | Mexilhoeira Grande, Portimão | P. O. A.

₫ 157.41 m<sup>2</sup>

## Townhouse with Pool Views in Algarve Countryside

Discover serenity in this 2-bed, 2-bath townhouse nestled in a quiet Algarve condominium. South-facing balcony, pool views, and proximity to Lagos and Portimão make it an ideal retreat.

## **Property Features**

- Washing machine
- Dishwashing machine
- Air conditioning
- Fitted wardrobes
- Equipped kitchen
- Safe
- Pool
- Proximity: Golf course
- Proximity: Open field
- Built year: 2007
- Floors: 2
- Terrace
- Storage / utility room
- Views: Sea views

- Views: Countryside views
- Views: Pool view
- Views: Urbanization view
- Views: Garden view
- Double glazing
- Private condominium
- Quiet Location
- Main drainage
- Uninterrupted views
- Energetic certification: B-
- Solar orientation: East
- Mains water
- Furnished