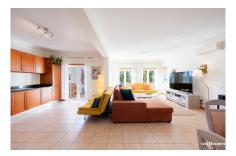

## **Property Features**

- Washing machine
- Dishwashing machine
- Air conditioning
- Fitted wardrobes
- Equipped kitchen
- Safe
- Pool
- Proximity: Golf course
- Proximity: Open field
- Built year: 2007
- Floors: 2
- Terrace
- Storage / utility room
- Views: Sea views

- Views: Countryside views
- Views: Pool view
- Views: Urbanization view
- Views: Garden view
- Double glazing
- Private condominium
- Quiet Location
- Main drainage
- Uninterrupted views
- Energetic certification: B-
- Solar orientation: East
- Mains water
- Furnished