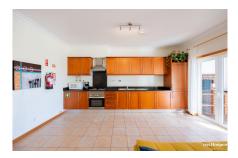

## **Property Features**

- Washing machine
- Dishwashing machine
- Air conditioning
- Fitted wardrobes
- Equipped kitchen
- Safe
- Pool
- Proximity: Golf course
- Proximity: Open field
- Built year: 2007
- Floors: 2
- Terrace
- Storage / utility room
- Views: Sea views

- Views: Countryside views
- Views: Pool view
- Views: Urbanization view
- Views: Garden view
- Double glazing
- Private condominium
- Quiet Location
- Main drainage
- Uninterrupted views
- Energetic certification: B-
- Solar orientation: East
- Mains water
- Furnished