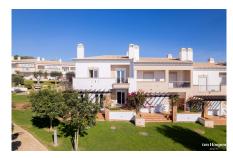

## Townhouse with Pool Views in Algarve Countryside

Ref.: V1144 | Mexilhoeira Grande, Portimão | P. O. A.

₫ 157.41 m<sup>2</sup>

## Townhouse with Pool Views in Algarve Countryside

Discover serenity in this 2-bed, 2-bath townhouse nestled in a quiet Algarve condominium. South-facing balcony, pool views, and proximity to Lagos and Portimão make it an ideal retreat.

## **Property Features**

- Washing machine
- Dishwashing machine
- Air conditioning
- Fitted wardrobes
- Equipped kitchen
- Safe
- Pool
- Proximity: Golf course
- Proximity: Open field
- Built year: 2007
- Floors: 2
- Terrace
- Storage / utility room
- Views: Sea views