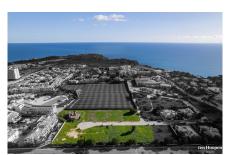

## Prime Plots for Sale Near Porto de Mós Beach, Lagos

Ref.: T1219D | Ponta da Piedade, Lagos | 650 000 €

↑ 200 m2 ↑ 1200 m2

## Prime Plots for Sale Near Porto de Mós Beach, Lagos

Discover prime plots in Lagos, just steps from Porto de Mós beach. Located in the prestigious Cascade Wellness Resort, these plots offer up to 200 m² of buildable space (plus basement) for luxury 3-bedroom villas. Prices start from €600,000.