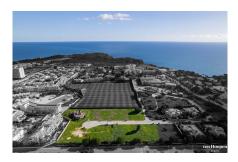

## Prime Plots for Sale Near Porto de Mós Beach, Lagos

Ref.: T1219G | Ponta da Piedade, Lagos | 600 000 €

(1387 m<sup>2</sup>) 1387 m<sup>2</sup> 1387 m<sup>2</sup>

## Prime Plots for Sale Near Porto de Mós Beach, Lagos

Discover prime plots in Lagos, just steps from Porto de Mós beach. Located in the prestigious Cascade Wellness Resort, these plots offer up to 200 m² of buildable space (plus basement) for luxury 3-bedroom villas. Prices start from €600,000.