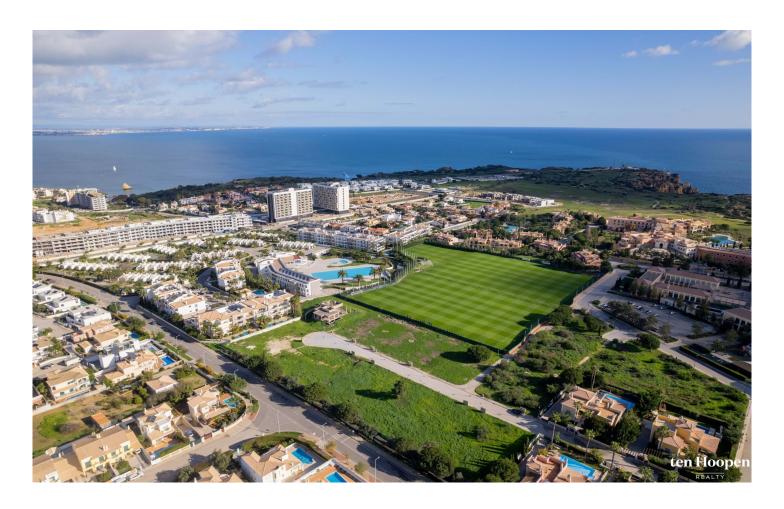

## Prime Plots for Sale Near Porto de Mós Beach, Lagos

Ref.: T1219G | Ponta da Piedade, Lagos | 600 000 €

(1387 m<sup>2</sup>) 1387 m<sup>2</sup> 1387 m<sup>2</sup>

## Prime Plots for Sale Near Porto de Mós Beach, Lagos

Discover prime plots in Lagos, just steps from Porto de Mós beach. Located in the prestigious Cascade Wellness Resort, these plots offer up to 200 m² of buildable space (plus basement) for luxury 3-bedroom villas. Prices start from €600,000.