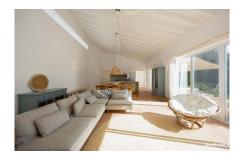

## **Property Features**

- Heating
- Dishwashing machine
- Under floor heating
- Fireplace: Fireplace
- Equipped kitchen
- Air conditioning pre installation
- Solar Panels
- Garden
- Pool
- Proximity: Open field
- Built year: 2016
- Floors: 1
- Terrace
- Storage / utility room
- Views: Countryside views