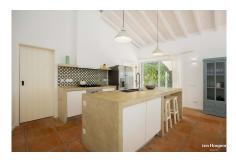

## **Property Features**

- Heating
- Dishwashing machine
- Under floor heating
- Fireplace: Fireplace
- Equipped kitchen
- Air conditioning pre installation
- Solar Panels
- Garden
- Pool
- Proximity: Open field
- Built year: 2016
- Floors: 1
- Terrace
- Storage / utility room
- Views: Countryside views