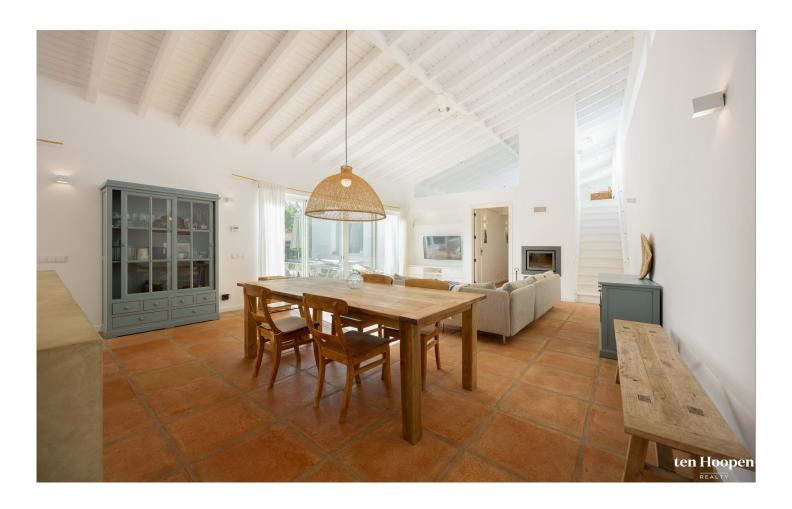

## Modern Home with Bohemian Design, Garden, and Swimming Pool

This 4-bedroom home is set in the heart of a traditional Portuguese village, blending local charm with modern comfort. Located in Raposeira, it is within walking distance of a convenience store, cafés, and restaurants. A short five-minute drive takes you to several beautiful beaches, including the surf beach Zavial, the long sandy beach Cordoama and hidden gems.

## **Property Features**

- Heating
- Dishwashing machine
- Under floor heating
- Fireplace: Fireplace
- Equipped kitchen
- Air conditioning pre installation
- Solar Panels
- Garden
- Pool
- Proximity: Open field
- Built year: 2016
- Floors: 1
- Terrace
- Storage / utility room
- Views: Countryside views