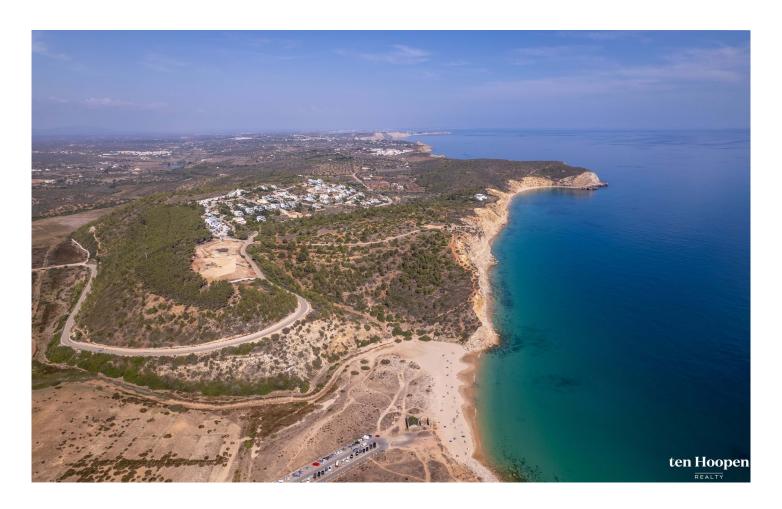

## Urban plots for construction near the beach

Ref.: T1116QDF11 | Cabanas Velhas, Vila do Bispo | P. O. A.

्रें⇔ 220 m2

₫ 660 m2

## Urban plots for construction near the beach

Investing in a location that can increase in value is always important to guarantee a financial return and security for your investment. That's exactly what we propose in this option. With a privileged location and under development, these plots are the right choice for you.

## **Property Features**

• Proximity: Beach

Proximity: Golf course

Proximity: Open field

Views: Sea views

• Views: Countryside views

Views: Urbanization view

Quiet Location